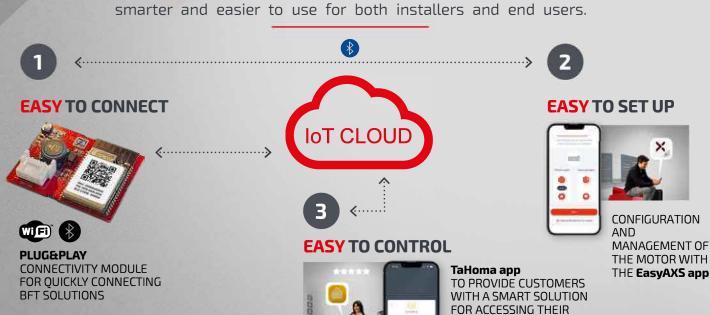

# **EasyAXS**

EASY CONNECT. EASY ACCESS.

The new connectivity solution which boosts the potential of BFT products and services to make access automations smarter and easier to use for both installers and end users.

### **EASY TO CONNECT**

MOBILE MODULE + ANTENNA + SIM