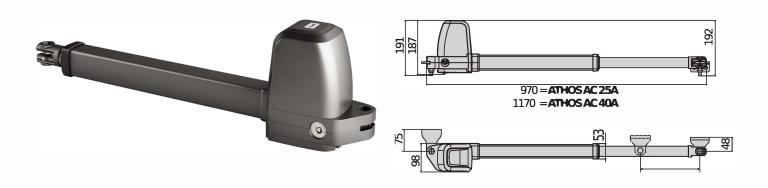

#### Electromechanical automation systems for swing gates

Thanks to the structure made of die-cast aluminium shells and to the high quality materials, such as the worm screw transmission system and the bronze crown, the Athos operator range ensures maximum strength, reliability and resistance over time. Quick to install, Athos also ensures maximum comfort, thanks to fast opening and closing combined with extremely silent operation. Non-reversible operator for residential use; the emergency manoeuvre is always easy thanks to unlocking with triangular key.

#### Relevant features

Compact design: Athos is designed to space saving and allows the maximum installation flexibility to be installed even in a niche.

**Maximum comfort:** the motor can open in just 14 sec at 90° (mod. A25) or 16 sec. (mod A40).

**Ease of installation:** front & rear brackets are aligned, so that the installation is easy & quick.

**Strength & robustness:** thanks to its sturdy structure and to its high-end materials such as die-cast aluminium shells and bronze crown transmission, Athos guarantees the maximum strength, reliability and longer life span.

|                                  | ATHOS AC A25 AR   | ATHOS AC A25 AL   | ATHOS AC A40 AR   | ATHOS AC A40 AL   |
|----------------------------------|-------------------|-------------------|-------------------|-------------------|
| Control unit                     | ALENA SW2         | ALENA SW2         | ALENA SW2         | ALENA SW2         |
| Board power supply               | 230 V             | 230 V             | 230 V             | 230 V             |
| Motor voltage                    | 230 V             | 230 V             | 230 V             | 230 V             |
| Power consumption                | 280 W             | 280 W             | 280 W             | 280 W             |
| Max. width of door/gate wing     | 2,5 m             | 2,5 m             | 4 m               | 4 m               |
| Max. weight of<br>door/gate wing | 700 kg            | 700 kg            | 400 kg            | 400 kg            |
| Useful rod stroke                | 300 mm            | 300 mm            | 400 mm            | 400 mm            |
| Maximum angle                    | 110 °             | 110 °             | 110 °             | 110 °             |
| Cycle time                       | 14 s              | 14 s              | 16 s              | 16 s              |
| Type of limit switch             | work time         | work time         | work time         | work time         |
| Slowdown                         | Yes               | Yes               | Yes               | Yes               |
| Locking                          | Mechanical        | Mechanical        | Mechanical        | Mechanical        |
| Release                          | Triangle key      | Triangle key      | Triangle key      | Triangle key      |
| Impact reaction                  | Electronic clutch | Electronic clutch | Electronic clutch | Electronic clutch |
| Frequency of use                 | Semi intensive    | Semi intensive    | Semi intensive    | Semi intensive    |
| Protection rating                | IP54              | IP54              | IP54              | IP54              |
| Environmental conditions         | -20 ÷ 55 °C       | -20 ÷ 55 ℃        | -20 ÷ 55 °C       | -20 ÷ 55 ℃        |