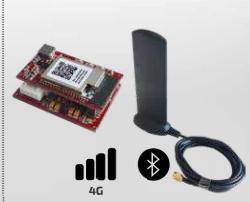

|                                                                                 |





Electromechanical automation systems for swing gates

# **EasyAXS**

EASY CONNECT. EASY ACCESS.



The new connectivity solution which boosts the potential of BFT products and services to make access automations smarter and easier to use for both installers and end users.



**HOMES** 

Somfy TaHoma



Electromechanical automation systems for swing gates

### **EASY TO CONNECT**









MOBILE MODULE + ANTENNA + SIM





















#### Electromechanical automation systems for swing gates



# AN UPDATED VERSION OF U-LINK TO GIVE YOU EVEN MORE FUNCTIONALITY



#### Scalable

You can add as many devices as you want



#### Intuitive

Easy to install and to use



#### **Functional**

Settings can be controlled and firmware updated remotely using dedicated applications



# **Practical**

Works with or without an internet connection



### **Flexible**

It allows you to create groups of interconnected products

**U-Link**, the exclusive **BFT** technology platform has evolved to offer improved interaction with the latest generation of technological ecosystems. Its ability to interface with all home access automation access devices has been expanded, meaning it is now