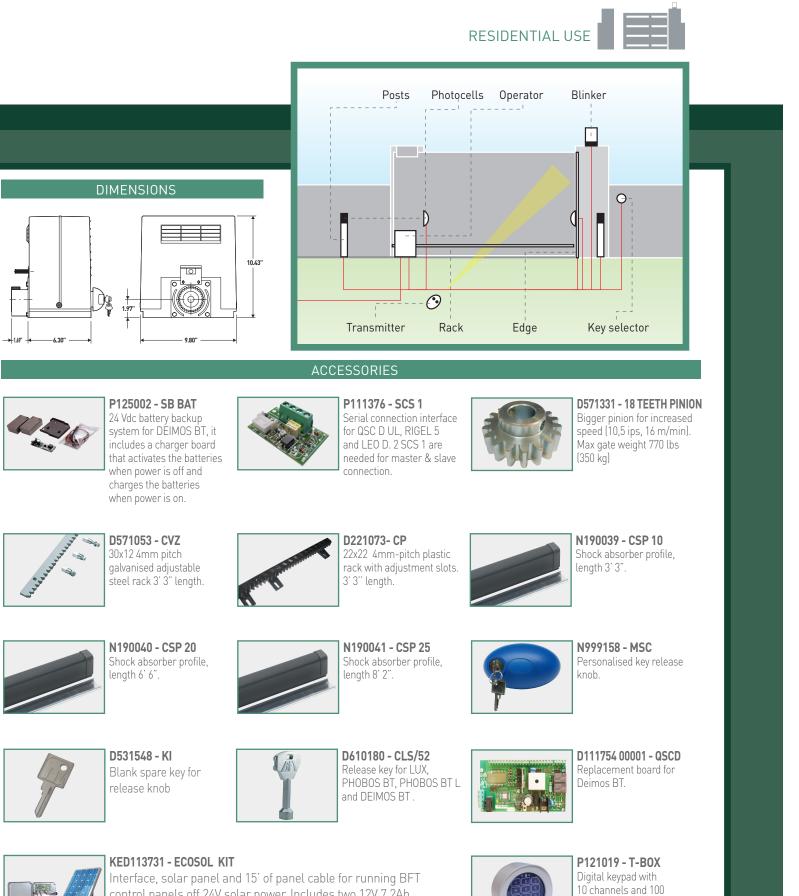

control panels off 24V solar power. Includes two 12V 7.2Ah batteries and circuit board for management of commands to control panel and battery charge management, with built-in Rolling Code 433.92 MHz receiver with 63 stored positions. Features carry handle for possible quick-charging of batteries from electrical power outlet through ECOSOL CHARGER accessory.