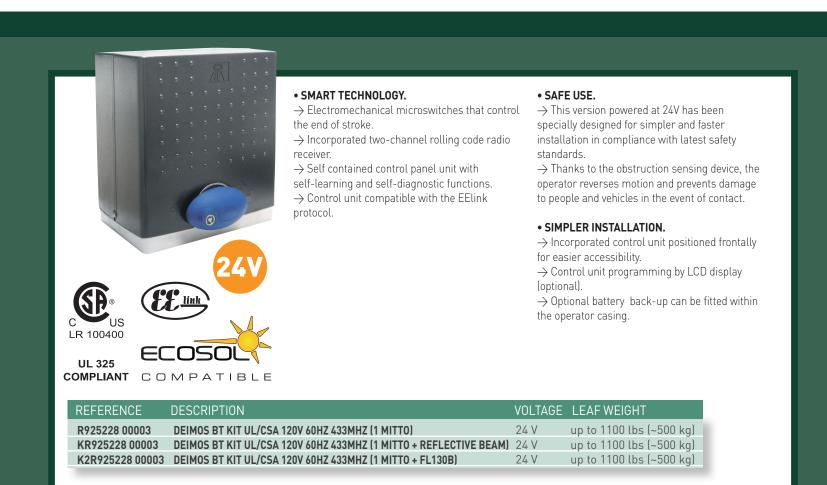

## DEIMOS BT UL/CSA

ELECTROMECHANICAL AUTOMATION FOR RACK SLIDING GATES

| TECHNICAL                         | FEATURES                                  |
|-----------------------------------|-------------------------------------------|
|                                   | DEIMOS BT                                 |
| CONTROL PANEL                     | QSC D UL (incorporated)                   |
| REVERSIBLE/IRREVERSIBLE OPERATOR  | irreversible                              |
| POWER SUPPLY                      | 120 V 60 Hz single-phase                  |
| ABSORBED POWER                    | 0.1 hp (70 W)                             |
| THERMAL PROTECTION                | integrated in the control unit            |
| LEAF SPEED                        | 7.9 ips (12 m/min)                        |
| OUTPUT ROTATIONAL SPEED           | 79 rpm                                    |
| PINION PITCH                      | 4 mm (14 teeth), 18 teeth pinion optional |
| IMPACT REACTION                   | electronic torque limiter                 |
| LIMIT SWITCHES                    | electromechanical                         |
| MANUAL RELEASE                    | mechanical release with knob              |
| OPERATING CYCLE                   | intensive use                             |
| ENVIRONMENTAL CONDITIONS          | from 5°F (-15°C) to 140°F (+60°C)         |
| DEGREE OF PROTECTION              | IP24                                      |
| OPERATOR WEIGHT                   | 16 lbs (~7 kg)                            |
| DIMENSIONS                        | see drawing next page                     |
| FUSE VALUE (QSC BOARD TANSFORMER) | 0.63A T                                   |
| FUSE VALUE (QSC BOARD LOGIC UNIT) | 2A T                                      |