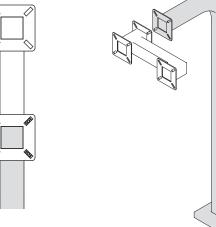

## MOUNTING OPTIONS

The Tandem Adapter can be attached to your pedestal in multiple orientations based on your particular needs.

**Reverse Orientation** 

**Stacked Orientation** 