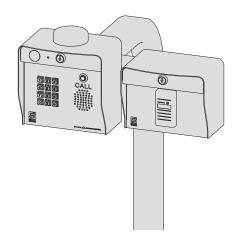

## INSTALLATION

- 1. Attach Tandem Adapter to gooseneck pedestal using 4 carriage bolts and 4 hex nuts in an orientation shown above.
- 2. Fish all wiring up through pedestal into adapter and then into units when attaching.
- 3. Attach first unit to either available mounting plate using 4 carriage bolts and 4 hex nuts, fastening hex nuts inside unit for added security.
- 4. Attach second unit to either available mounting plate using 4 carriage bolts and 4 hex nuts, fastening hex nuts inside unit for added security.