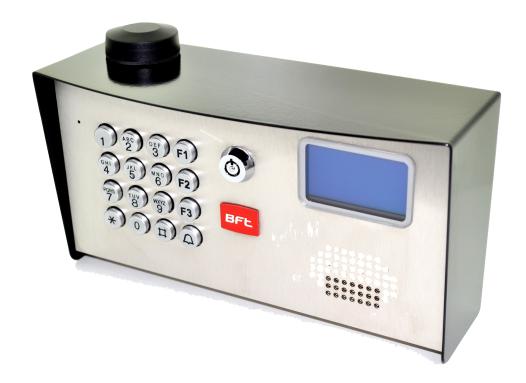

## **FEATURES**

- Cellular intercom for up to 500 apartments.
- LCD display with directory scroll and direct dialing of apartment.
- Speak to your visitor from anywhere in the world.
- Grant access from your mobile phone.
- Can call up to 3 numbers in sequence.
- Calls fixed line telephones as well as mobile cell phones.
- Keypad for coded access.
- Stainless steel construction.
- 3 year manufacturers warranty.
- Programmable with built in keypad and screen, PC, or by SMS remotely.
- Quad band modem plus 3G capability.
- On screen reception indicator for easier diagnostics.
- Compatible with At&T and T-Mobile networks.

## PHYSICAL SPECIFICATIONS

- Stainless steel back box and re-enforced face plate.
- Black powder coated hood.
- Dimensions 10 ¼ inches wide x 5 ½ inches tall x 4 inches deep.
- Mounting holes M8 diameter, 3 inch x 3 inch array for standard 4 x 4 gooseneck bracket.