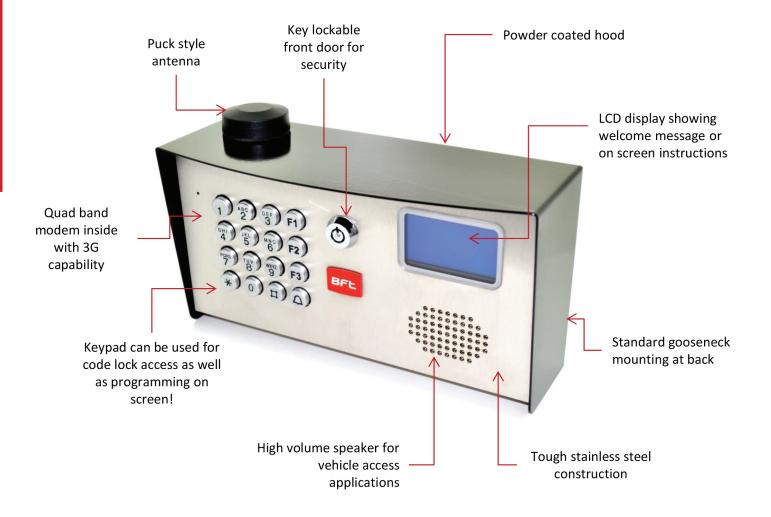

## **FEATURES**

- Cellular intercom for up to 500 apartments.
- LCD display with directory scroll and direct dialing of apartment.
- Speak to your visitor from anywhere in the world.
- Grant access from your mobile phone.
- Can call up to 3 numbers in sequence.
- Calls fixed line telephones as well as mobile cell phones.
- Keypad for coded access.
- Stainless steel construction.
- 3 year manufacturers warranty.
- Programmable with built in keypad and screen, PC, or by SMS remotely.
- Quad band modem plus 3G capability.
- On screen reception indicator for easier diagnostics.
- Compatible with At&T and T-Mobile networks.

## PHYSICAL SPECIFICATIONS

- Stainless steel back box and re-enforced face plate.
- Black powder coated hood.
- Dimensions 10 ¼ inches wide x 5 ½ inches tall x 4 inches deep.
- Mounting holes M8 diameter, 3 inch x 3 inch array for standard 4 x 4 gooseneck bracket.

### **TECHNICAL DETAILS**

- 1 relay output (normally open or normally closed).
- Dual 3G and quad band 2G modem. (US and EU version).
- Power supply 12v d.c, 2A included.
- Power consumption 100mA standby, 500mA when dialing with up to 2 amp spikes.