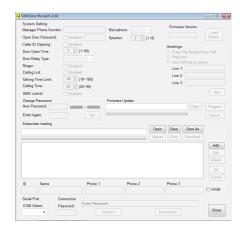

# **MULTICOM**

#### **BFT-CELL-MULTI**



## **FEATURES**

- Cellular intercom for up to 500 apartments.
- LCD display with directory scroll and direct dialing of apartment.
- Speak to your visitor from anywhere in the world.
- Grant access from your mobile phone.
- Can call up to 3 numbers in sequence.
- Calls fixed line telephones as well as mobile cell phones.
- Keypad for coded access.
- Stainless steel construction.
- 3 year manufacturers warranty.
- Programmable with built in keypad and screen, PC, or by SMS remotely.
- Quad band modem plus 3G capability.
- On screen reception indicator for easier diagnostics.
- Compatible with At&T and T-Mobile networks.



On screen or easy PC programing.
Software included.





## PHYSICAL SPECIFICATIONS

- Stainless steel back box and re-enforced face plate.
- Black powder coated hood.
- Dimensions 10 ¼ inches wide x 5 ½ inches tall x 4 inches deep.
- Mounting holes M8 diameter, 3 inch x 3 inch array for standard 4 x 4 gooseneck bracket.

### **TECHNICAL DETAILS**

- 1 relay output (normally open or normally closed).
- Dual 3G and quad band 2G modem. (US and EU version).
- Power supply 12v d.c, 2A included.
- Power consumption 100mA standby, 500mA when dialing with up to 2 amp spikes.