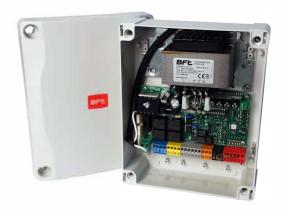

#### **Control panels**

Control panel with dip switches and potentiometers for one or two 24V electromechanical operators for 230V/80W swing gates. The dual-channel radio receiver is incorporated.

The torque is electronically adjusted with an obstacle detection system.

#### **Relevant features**

The terminal boards are coloured and can be removed to make it easier to perform the wiring.