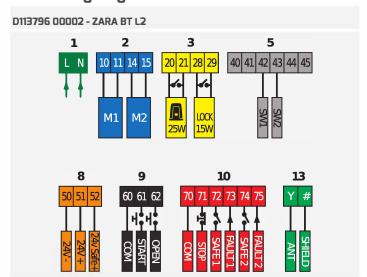

| •               |
| Tested photocell                | •           | •               |
| Tested safety edge              | •           | •               |
| Stop                            | •           | •               |
| CONFIGURATION OF CONTROL INPUTS |             |                 |
| Start                           | •           | •               |
| Open                            | •           | •               |
| OUTPUTS                         |             |                 |
| Blinker                         | 24V - 1A    | 24V - 1A        |
| Solenoid Lock                   | •           |                 |
| OUTPUTS CONFIGURATION           |             |                 |
| Electric release lock           | •           |                 |

# **Connecting diagram**