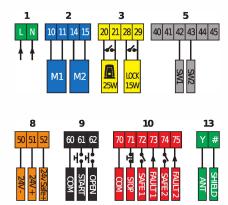

# ZARA













#### **Control panels**









Control panel with dip switches and potentiometers for one or two 24V electromechanical operators for 230V/80W swing gates. The dual-channel radio receiver is incorporated.

The torque is electronically adjusted with an obstacle detection system.

The strength of the gates and slowing down space can be adjusted with the potentiometers.

Key functions include automatic closing, fast closing, pulse locking when opening and pressure surge when opening.

It supports the EELINK protocol.

#### **Relevant features**

The terminal boards are coloured and can be removed to make it easier to perform the wiring.

### **ZARA**

| Code          | <u>Ci</u> | Name            | Description                                                                                      |
|---------------|---------