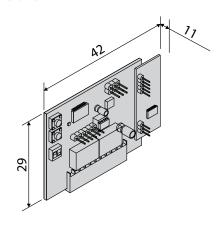

# **TECHNICAL CHARACTERISTICS**

|                          | B EBA Wi-Fi gateway                                                             |
|--------------------------|---------------------------------------------------------------------------------|
| Ambient conditions (min) | -20 °C                                                                          |
| Ambient conditions (max) | 50 ℃                                                                            |
| Band                     | 2400 - 2483.5 MHz                                                               |
| Dimensions               | 42x29 (HxL) mm                                                                  |
| Wi-Fi                    | 802.11 : b/g/n. Bit rate: 72.2 Mbps. Security: OPEN. WPA2/ WPA Personal and WEP |