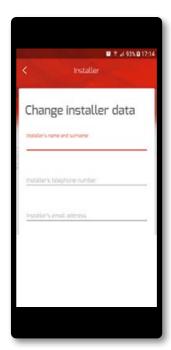

You can enter the name and references of your installer in the U-control app. In case of a system failure, the installer can be contacted directly from the U-control app, emailing also the last error detected by the central unit