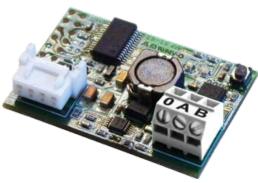

# PRODUCT DESCRIPTION

The B-eba Wi-Fi expansion card connects to the web the device where it is installed, via wi-fi protocol. Through the U-control management app, the B-eba card is registered on the home wi-fi network and thus allows the operator to be remotely managed. All U-Link protocol compatible BFT devices can be managed with U-control, whether they are operators, central units or receivers; therefore also automation devices by other brands can be remotely controlled. The U-control app is free and available for Android and IOS smartphones.

### **PLUSES**

**Plug and play:** the B-eba Wi-Fi expansion card connects directly to the U-link central units; for wi-fi connection, simply insert the B-eba into the dedicated slot and follow the U-control App instructions.

# **TECHNICAL CHARACTERISTICS**

|                          | B EBA Wi-Fi gateway                                                             |
|--------------------------|---------------------------------------------------------------------------------|
| Ambient conditions (min) | -20 °C                                                                          |
| Ambient conditions (max) | 50 ℃                                                                            |
| Band                     | 2400 - 2483.5 MHz                                                               |
| Dimensions               | 42x29 (HxL) mm                                                                  |
| Wi-Fi                    | 802.11 : b/g/n. Bit rate: 72.2 Mbps. Security: OPEN. WPA2/ WPA Personal and WEP |