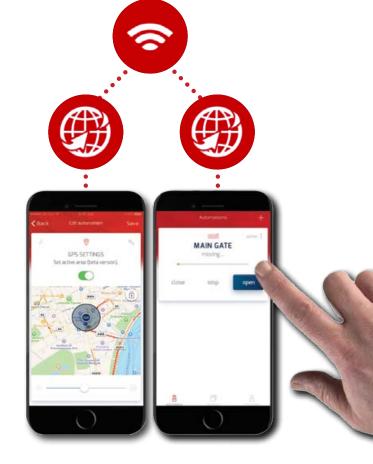

# PRODUCT DESCRIPTION

The B-eba Wi-Fi expansion card connects to the web the device where it is installed, via wi-fi protocol. Through the U-control management app, the B-eba card is registered on the home wi-fi network and thus allows the operator to be remotely managed. All U-Link protocol compatible BFT devices can be managed with U-control, whether they are operators, central units or receivers; therefore also automation devices by other brands can be remotely controlled. The U-control app is free and available for Android and IOS smartphones.

### **PLUSES**

**Plug and play:** the B-eba Wi-Fi expansion card connects directly to the U-link central units; for wi-fi connection, simply insert the B-eba into the dedicated slot and follow the U-control App instructions.

**Immediate diagnosis:** lighting up (steady or flashing) of the two LEDs indicates if the B-eba wi-fi is in the network search phase and when the wi-fi connection is active.

**Download the U-control app:** thanks to this app (available for Android and IOS), you can control the automation remotely, monitor gate status (open, closed, moving), invite other users to use the automation, create scenarios, and contact your installer directly in case of need, automatically sending the last error detected by the central unit.

### **MAIN FUNCTIONS**

You can open, close or stop a U-link device remotely or locally with just a touch

You can instantly check gate status (open / closed / moving) using the dedicated button.

On the IOS version, GPS technology can be used to open and close the gate automatically when the owner approaches

Other users (up to 5) can be invited to use the same gate. Invited users will be able to control the gate with the rules set by the administrator. The system sends the administrator a notification for each operation performed by the invited users; this feature can be deleted from your smartphone settings

You can enter the name and references of your installer in the U-control app. In case of a system failure, the installer can be contacted directly from the U-control app, emailing also the last error detected by the central unit