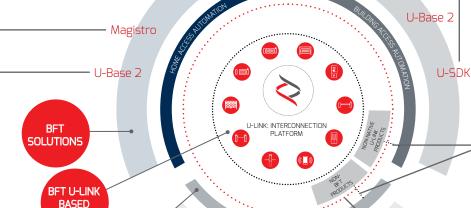

# All in one scheme: discover this amazing technology

A unique platform allowing the creation of technological ecosystems offering a wide range of solutions for different sectors.

Thanks to the B-Eba cards and the Clonix U-Link receiver, this proprietary platform featured by Bft products adapts to any protocol and access automation product (even BFT non-native U-Link or non-BFT products), and is used in various sectors. Each device thus becomes smart and can be interconnected with other systems, thanks to a language that becomes universal.

### U-Base 2

Software to install and easily and comfortably carry out maintenance and identify any malfunction of U-link compatible operators.

### U-SDK

U-Sdk is the innovative application that can make Bft automation systems compatible and easily integrated with a BMS network for the supervision of buildings.

# Magistro

An innovative and easy to install system for easily managing all home automation systems.

**U-Control** 

### **U-Control**

U-Control is the application that helps the quick and easy integration of BFT automation systems in large building management systems.

### Blue-Entry

Technology abreast of the times and attentive to daily needs: thanks to the use of U-link the house gate can now be opened with just your smartphone.

Blue-Entry

### Clonix U-Link

Allows the connection of non-native U-Link products or non-Bft products to U-Link systems.

Bft operators, non-native U-Link products or a product belonging to other brands: can they be connected to U-Link? Yes, thanks to the Clonix receivers. Accessories that know no limits.