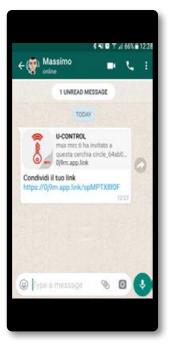

You can enter the name and references of your installer in the U-control app. In case of a system failure, the installer can be contacted directly from the U-control app, emailing also the last error detected by the central unit