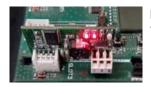

**Immediate diagnosis:** lighting up (steady or flashing) of the two LEDs indicates if the B-eba wi-fi is in the network search phase and when the wi-fi connection is active.

**Download the U-control app:** thanks to this app (available for Android and IOS), you can control the automation remotely, monitor gate status (open, closed, moving), invite other users to use the automation, create scenarios, and contact your installer directly in case of need, automatically sending the last error detected by the central unit.