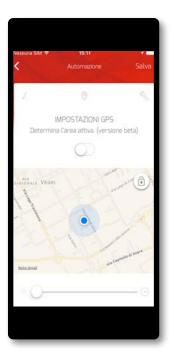

### **MAIN FUNCTIONS**

You can open, close or stop a U-link device remotely or locally with just a touch

You can instantly check gate status (open / closed / moving) using the dedicated button.

On the IOS version, GPS technology can be used to open and close the gate automatically when the owner approaches