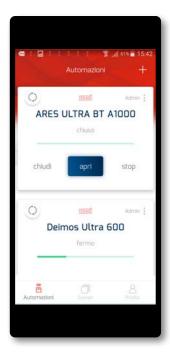

### **MAIN FUNCTIONS**

You can open, close or stop a U-link device remotely or locally with just a touch

You can instantly check gate status (open / closed / moving) using the dedicated button.

On the IOS version, GPS technology can be used to open and close the gate automatically when the owner approaches

Other users (up to 5) can be invited to use the same gate. Invited users will be able to control the gate with the rules set by the administrator. The system sends the administrator a notification for each operation performed by the invited users; this feature can be deleted from your smartphone settings